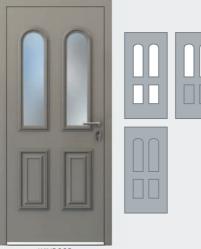

#### TRADITIONAL

Recreating the elegance of Victorian, Edwardian and Georgian doors, our Traditional range delivers safety, security and outstanding performance. This outstanding collection has been developed and manufactured in Britain to reflect the unique charm and individuality of entrance doors in the UK, their classic beauty enhanced by our extensive range of hardware and glazing options. With modern materials and construction techniques, the doors not only deliver outstanding safety and security, but also class-leading acoustic, weather protection and thermal performance.

The door colour shown is KL013 Dark Grey, from the Smart Naturals range.

EDWARDIAN DT0003

\*Available soon. Please check with your supplier. \*Variants available. Speak with your supplier for further information.

#### Classically-styled doors with modern performance.

27

REGENCY DT0005

WINDSOR DT0007<sup>†</sup>