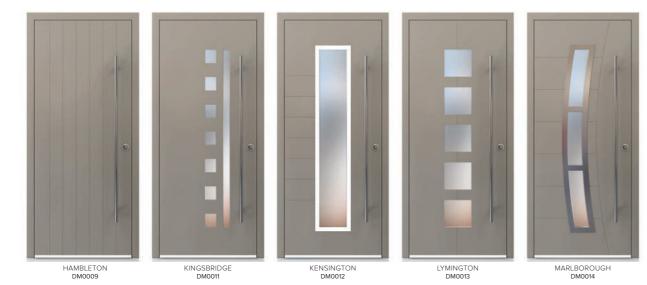

#### A chic range of styles to suit the modern lifestyle.

This contemporary range of door styles has been developed to suit new homes and apartments, offering a modern look for a striking design statement.

The door colour shown is KL013 Dark Grey, from the Smart Naturals range.

\*Available soon. Please check with your supplier. \*Variants available. Speak with your supplier for further information

ASHWELL DM0002