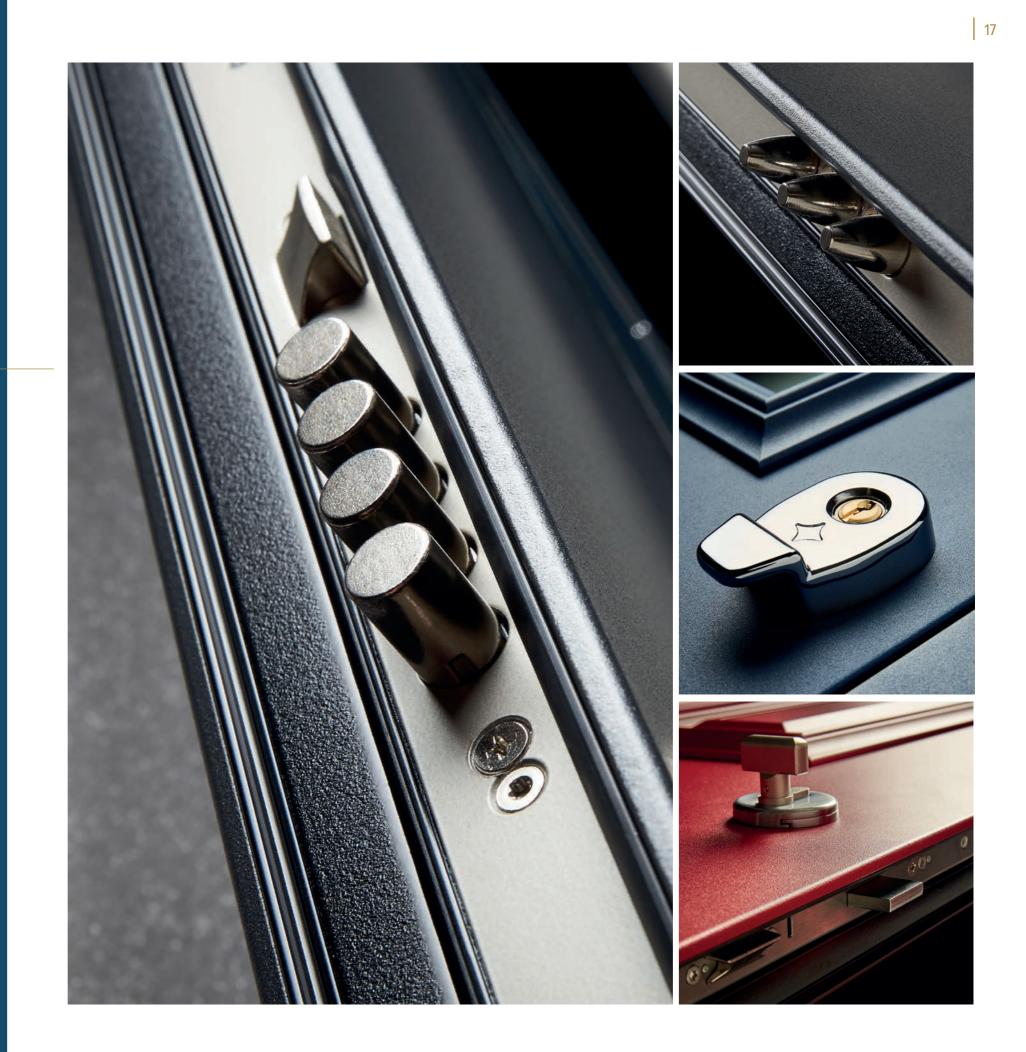

# YOUR SECURITY IS OUR PRIORITY

Safety and security were central to each design decision in the development of the new Designer Door range, with each door meeting the requirements of PAS24, a British Standards test used to assess the security performance of windows and doors.

The doors' block construction features a hidden fixing system to ensure maximum protection and every door comes with the choice of two highsecurity locking mechanisms. You can choose between a multi-point slam lock, which means that the door locks automatically each time you close it, and is opened by a key, or a 10-point lock, where the door can only be locked and unlocked with the key. Both locks offer the same high level of security, so the choice really comes down to which one best suits your lifestyle.

Completing the range of security features, all our doors also have adjustable hinges and locks, fully integrated glazing panels (eliminating the need for glazing beads), tamper protection and drill-proof cylinders. Every door also features a completely hidden sash and fixing system which protects the lock body.