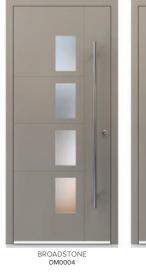

The door colour shown is KL013 Dark Grey, from the Smart Naturals range.

\*Available soon. Please check with your supplier. \*Variants available. Speak with your supplier for further information

ASHWELL DM0002

BLOOMSBURY DM0003

OAKHAM DM0015 PEMBROKE DM0016

MODERN PLUS

TWICKENHAM DM0025†

PURBECK DM0018

RUSHCLIFFE DM0019

RICHMOND DM0022

SHIPSTON DM0023