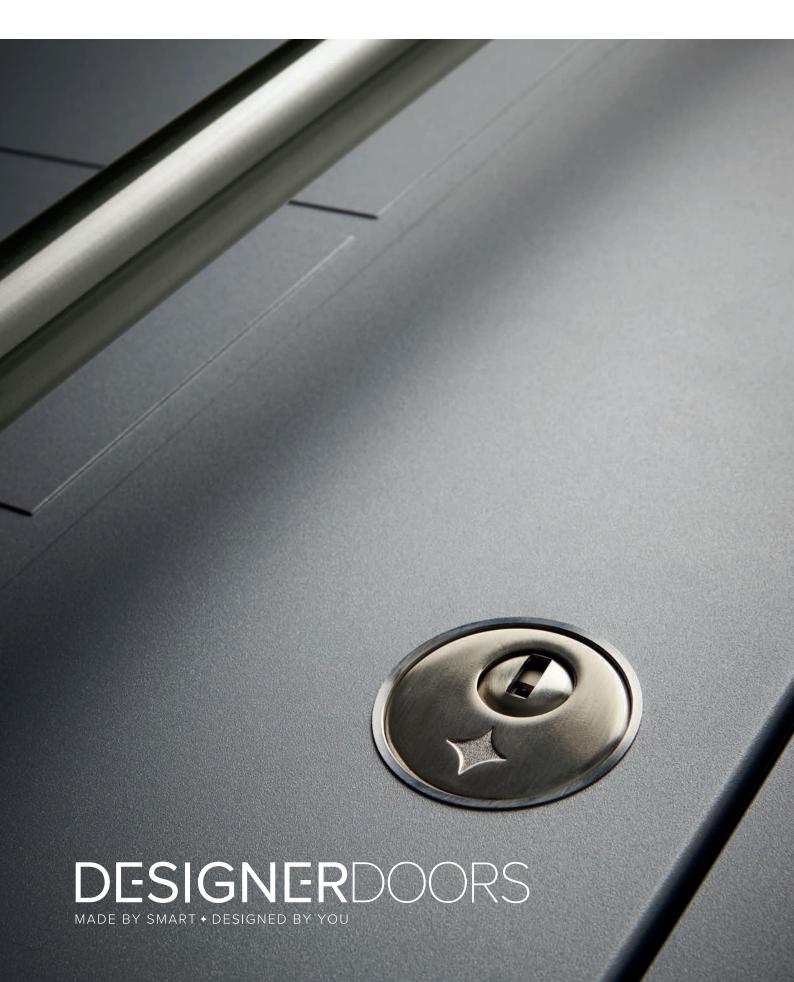

# YOUR SECURITY IS OUR PRIORITY

Safety and security were central to each design decision in the development of the new Designer Door range, with each door meeting the requirements of PAS24, a British Standards test used to assess the security performance of windows and doors.

The doors' block construction features a hidden fixing system to ensure maximum protection and every door comes with the choice of two highsecurity locking mechanisms. You can choose between a multi-point slam lock, which means that the door locks automatically each time you close it, and is opened by a key, or a 10-point lock, where the door can only be locked and unlocked with the key. Both locks offer the same high level of security, so the choice really comes down to which one best suits your lifestyle.

Completing the range of security features, all our doors also have adjustable hinges and locks, fully integrated glazing panels (eliminating the need for glazing beads), tamper protection and drill-proof cylinders. Every door also features a completely hidden sash and fixing system which protects the lock body.