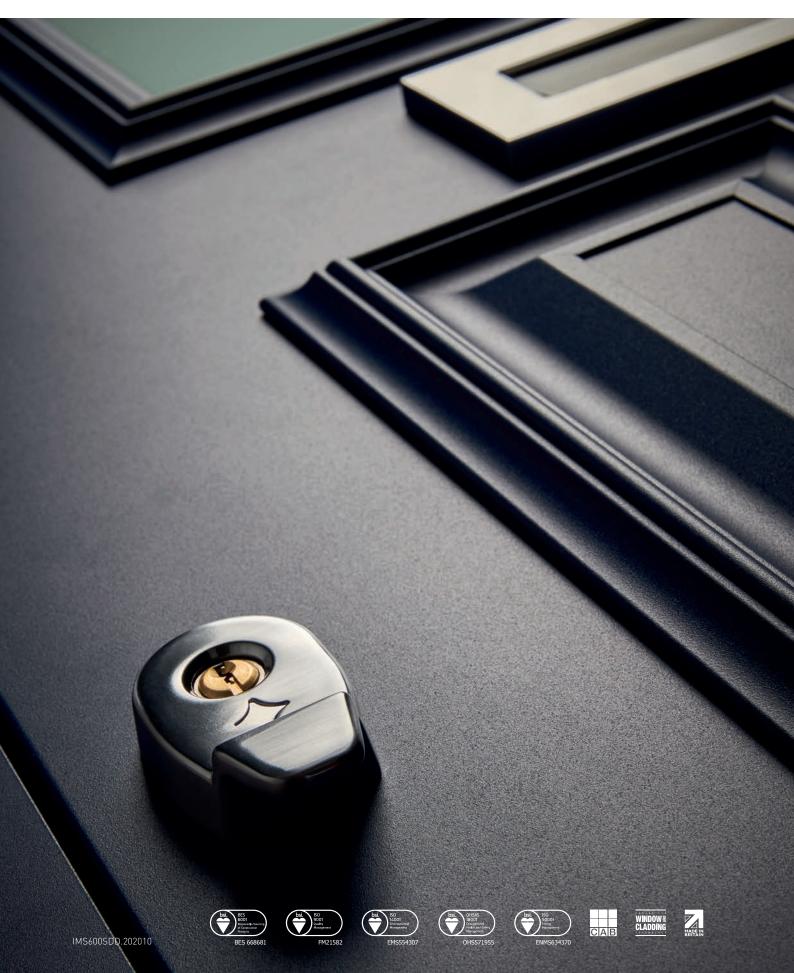

# YOUR SECURITY IS OUR PRIORITY

Safety and security were central to each design decision in the development of the new Designer Door range, with each door meeting the requirements of PAS24, a British Standards test used to assess the security performance of windows and doors.

The doors' block construction features a hidden fixing system to ensure maximum protection and every door comes with the choice of two highsecurity locking mechanisms. You can choose between a multi-point slam lock, which means that the door locks automatically each time you close it, and is opened by a key, or a 10-point lock, where the door can only be locked and unlocked with the key. Both locks offer the same high level of security, so the choice really comes down to which one best suits your lifestyle.

Completing the range of security features, all our doors also have adjustable hinges and locks, fully integrated glazing panels (eliminating the need for glazing beads), tamper protection and drill-proof cylinders. Every door also features a completely hidden sash and fixing system which protects the lock body.