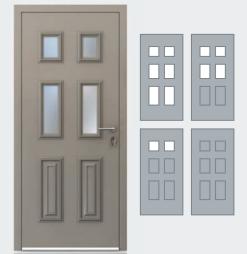

#### TRADITIONAL

Recreating the elegance of Victorian, Edwardian and Georgian doors, our Traditional range delivers safety, security and outstanding performance. This outstanding collection has been developed and manufactured in Britain to reflect the unique charm and individuality of entrance doors in the UK, their classic beauty enhanced by our extensive range of hardware and glazing options. With modern materials and construction techniques, the doors not only deliver outstanding safety and security, but also class-leading acoustic, weather protection and thermal performance.

The door colour shown is KL013 Dark Grey, from the Smart Naturals range.

EDWARDIAN DT0003

\*Available soon. Please check with your supplier. \*Variants available. Speak with your supplier for further information.

#### Classically-styled doors with modern performance.

27

REGENCY DT0005

WINDSOR DT0007<sup>†</sup>