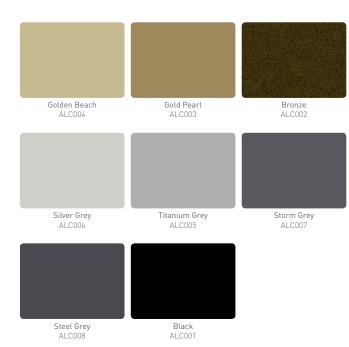

### Combines the best of anodised and powder coated finishes

Introducing an innovative new range of anodised effect colours that combine the unique style and aesthetics of anodising with the protective qualities of a high quality powder coated finish.

## Combines the best of anodised and powder coated finishes

Introducing an innovative new range of anodised effect colours that combine the unique style and aesthetics of anodising with the protective qualities of a high quality powder coated finish.

# Combines the best of anodised and powder coated finishes

Introducing an innovative new range of anodised effect colours that combine the unique style and aesthetics of anodising with the protective qualities of a high quality powder coated finish.

Having selected the finish for your project, simply speak to your supplier and they wi arrange for a sample to be sent to you.

ALC001

ALCOOS