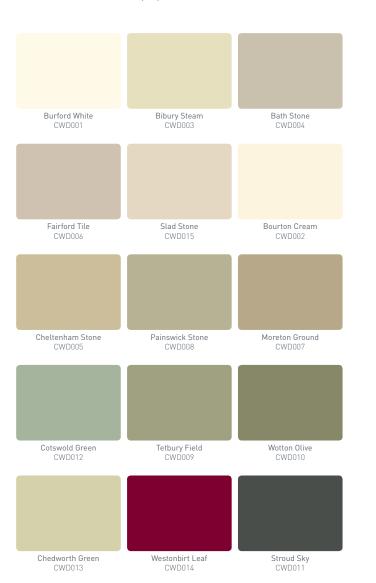

## The perfect colour palette for traditional projects and conservation areas

The classic shades and warm tones in our new Cotswold range have been developed to provide the perfect finish for both new-build and heritage properties alike.

Westonbirt Leaf

CWD014

Stroud Sky

CWD011

Chedworth Green

CWD013

# The perfect colour palette for traditional projects and conservation areas

The classic shades and warm tones in our new Cotswold range have been developed to provide the perfect finish for both new-build and heritage properties alike.

Westonbirt Leaf

CWD014

Stroud Sky

CWD011

Dark Red KL002

Chedworth Green

CWD013