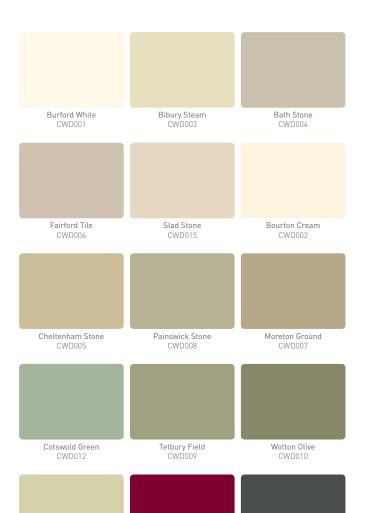

## The perfect colour palette for traditional projects and conservation areas

The classic shades and warm tones in our new Cotswold range have been developed to provide the perfect finish for both new-build and heritage properties alike.

Westonbirt Leaf

CWD014

Stroud Sky

CWD011

Chedworth Green

CWD013

# The perfect colour palette for traditional projects and conservation areas

The classic shades and warm tones in our new Cotswold range have been developed to provide the perfect finish for both new-build and heritage properties alike.

Westonbirt Leaf

CWD014

Stroud Sky

CWD011

Dark Red KL002

Chedworth Green

CWD013