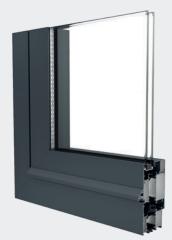

Offering high security together with lowmaintenance and durability, the new Designer Panels have been engineered to deliver longlife, robust performance.

> PM0009T Shown in Black from Smart's Naturals collection

Weather Resistant Highly rated water tightness, resistant to moisture, chemicals, UV damage & extreme winds.

Construction Constructed using 1.5mm powder coated aluminium sheets bonded to a Bre A+ Rated CFC Free Expanded Panel Polycore.