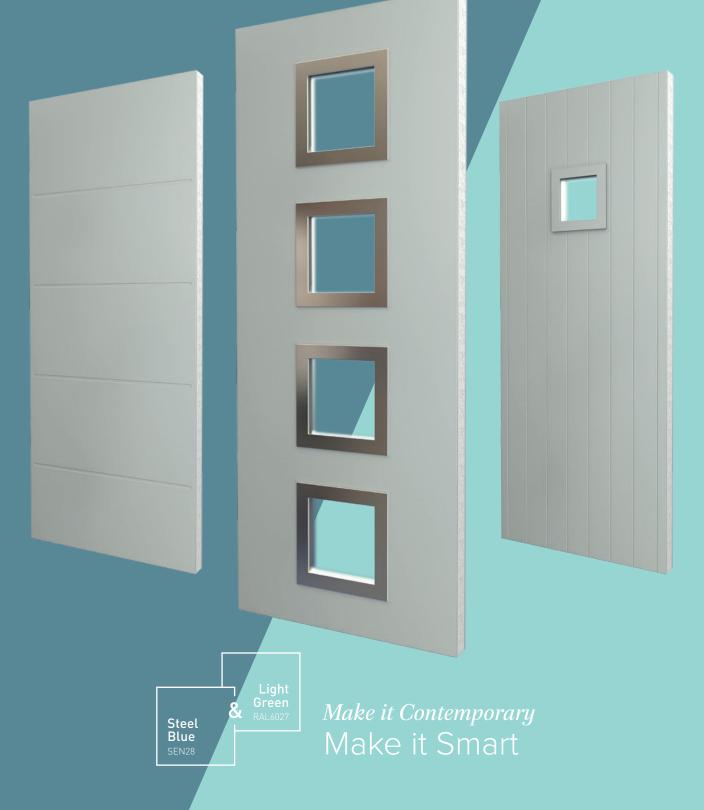

### Styles for Every Home

Our Designer Panels are designed with performance, style and efficiency in mind. We have a style for every type of home including and variety of glazed options that are available with or without anodised aluminium trims.

# **Colours and Finishes**

As well as being able to colour match to any RAL colour of your choosing. We also have five carefully curated collections (Alchemy, Creations, Cotswold, Naturals and Sensations) which are comprised of our customers' favourite colours. Each collection is not only distinctive in look and mood but has been expertly created to suit every style and home. If you would like to receive our free colour guide simply contact us.

#### **Dual Colour Powder Coating**

Our highly skilled workforce and state-of-the-art powder coating facilities means we are constantly developing our product offerings. For a truly bespoke look and feel we offer dual colour finishes on our door panels and frames.

The interior and exterior of most properties can vary considerably in terms of style and finish. With dual colour the design options are endless. You can choose to have contrasting colours and different finishes on both the door panel and frame (internally and externally).